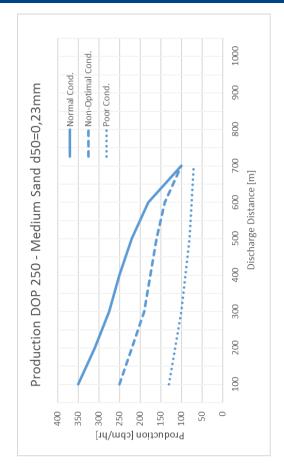

DOP 250 MvO 33104









## **DOP 250**

The DOP 250 is a hydraulically driven, submersible dredge pump with wear resistant pump parts.

GENERAL PUMP

: 1250 m3/h Type : DOP 250 Mixture output Build : 2013 Pump speed : app. 900 rpm **Brand** : DDE Power : app. 195 kW : 3 blades Impeller Spherical passage : 130 mm

Spherical passage : 130 mm Pump shell : Ni-hard 4

**HYDRAULIC DRIVE** 

**DIMENSIONS** 

Weight (incl. sand production head) : 2425 kg Manufacturer : Parker Length : 3700 mm Required oil flow : 485 l/min Width : 1550 mm Required oil pressure : 275 bar Height : 1250 mm Motor speed : app. 1935 rpm Pressure Suction diameter : 250 mm : 11/2" 75C24-24RP Discharge connection diameter : 250 mm Return : 11/2" 75N24-24RP Jetwater connection : 125 mm : 1" 75N16-16RP Leak