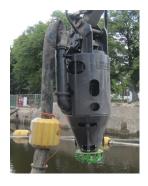

## **DOP 250**

The DOP 250 is a hydraulically driven, submersible dredge pump with wear resistant pump parts.

GENERAL PUMP

: 1250 m3/h Type : DOP 250 Mixture output Build : 2013 Pump speed : app. 900 rpm **Brand** : DDE Power : app. 195 kW : 3 blades Impeller Spherical passage : 130 mm