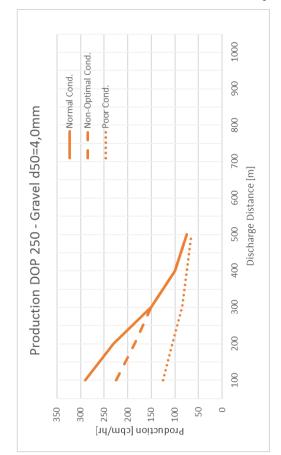

DOP 250 MvO 33104









## **DOP 250**

The DOP 250 is a hydraulically driven, submersible dredge pump with wear resistant pump parts.

GENERAL PUMP

: 1250 m3/h Type : DOP 250 Mixture output Build : 2013 Pump speed : app. 900 rpm **Brand** : DDE Power : app. 195 kW : 3 blades Impeller Spherical passage : 130 mm

Spherical passage : 130 mm Pump shell : Ni-hard 4

**HYDRAULIC DRIVE** 

**DIMENSIONS** 

Weight (incl. sand production head) : 2425 kg Manufacturer : Parker Length : 3700 mm Required oil flow : 485 l/min Width : 1550 mm Required oil pressure : 275 bar Height : 1250 mm Motor speed : app. 1935 rpm Pressure Suction diameter : 250 mm : 11/2" 75C24-24RP Discharge connection diameter : 250 mm Return : 11/2" 75N24-24RP Jetwater connection : 125 mm : 1" 75N16-16RP Leak