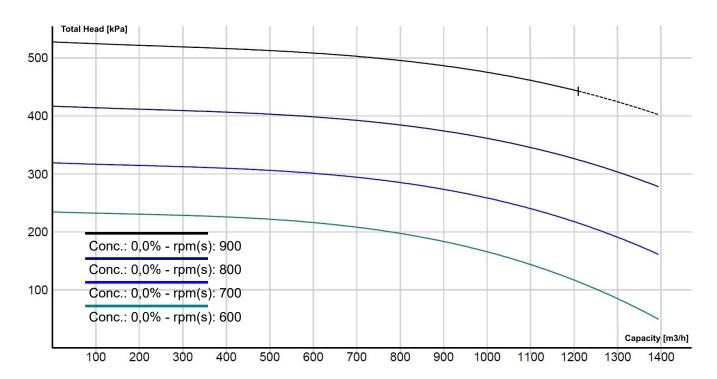

## **DOP 250**

The DOP 250 is a hydraulically driven, submersible dredge pump with wear resistant pump parts.

GENERAL PUMP

: 1250 m3/h Type : DOP 250 Mixture output Build : 2013 Pump speed : app. 900 rpm **Brand** : DDE Power : app. 195 kW : 3 blades Impeller Spherical passage : 130 mm

Spherical passage : 130 mm Pump shell : Ni-hard 4

**HYDRAULIC DRIVE** 

**DIMENSIONS** 

Weight (incl. sand production head) : 2425 kg Manufacturer : Parker Length : 3700 mm Required oil flow : 485 l/min Width : 1550 mm Required oil pressure : 275 bar Height : 1250 mm Motor speed : app. 1935 rpm Pressure Suction diameter : 250 mm : 11/2" 75C24-24RP Discharge connection diameter : 250 mm Return : 11/2" 75N24-24RP Jetwater connection : 125 mm : 1" 75N16-16RP Leak