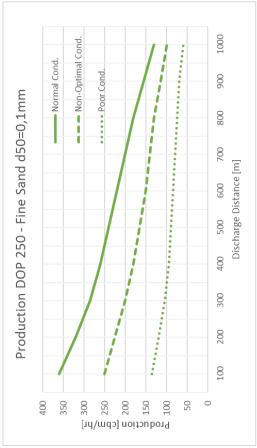

DOP 250 MvO 33104









## **DOP 250**

The DOP 250 is a hydraulically driven, submersible dredge pump with wear resistant pump parts.

GENERAL PUMP

: 1250 m3/h Type : DOP 250 Mixture output Build : 2013 Pump speed : app. 900 rpm **Brand** : DDE Power : app. 195 kW : 3 blades Impeller Spherical passage : 130 mm

Spherical passage : 130 mm Pump shell : Ni-hard 4

**HYDRAULIC DRIVE** 

**DIMENSIONS** 

Weight (incl. sand production head) : 2425 kg Manufacturer : Parker Length : 3700 mm Required oil flow : 485 l/min Width : 1550 mm Required oil pressure : 275 bar Height : 1250 mm Motor speed : app. 1935 rpm Pressure Suction diameter : 250 mm : 11/2" 75C24-24RP Discharge connection diameter : 250 mm Return : 11/2" 75N24-24RP Jetwater connection : 125 mm : 1" 75N16-16RP Leak