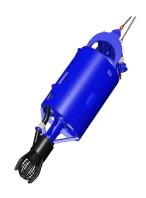

## **DOP 250**

The DOP 250 is a hydraulically driven, submersible dredge pump with wear resistant pump parts.

GENERAL PUMP

: 1250 m3/h Type : DOP 250 Mixture output Build : 2013 Pump speed : app. 900 rpm **Brand** : DDE Power : app. 195 kW : 3 blades Impeller Spherical passage : 130 mm