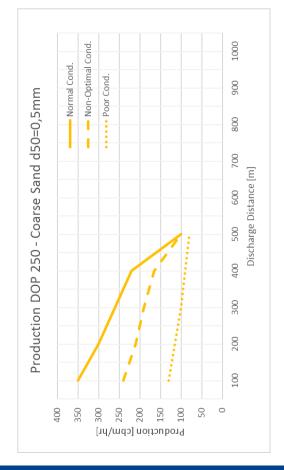

DOP 250 MvO 33104









## **DOP 250**

The DOP 250 is a hydraulically driven, submersible dredge pump with wear resistant pump parts.

GENERAL PUMP

: 1250 m3/h Type : DOP 250 Mixture output Build : 2013 Pump speed : app. 900 rpm **Brand** : DDE Power : app. 195 kW : 3 blades Impeller Spherical passage : 130 mm

Spherical passage : 130 mm Pump shell : Ni-hard 4

**HYDRAULIC DRIVE** 

**DIMENSIONS** 

Weight (incl. sand production head) : 2425 kg Manufacturer : Parker Length : 3700 mm Required oil flow : 485 l/min Width : 1550 mm Required oil pressure : 275 bar Height : 1250 mm Motor speed : app. 1935 rpm Pressure Suction diameter : 250 mm : 11/2" 75C24-24RP Discharge connection diameter : 250 mm Return : 11/2" 75N24-24RP Jetwater connection : 125 mm : 1" 75N16-16RP Leak